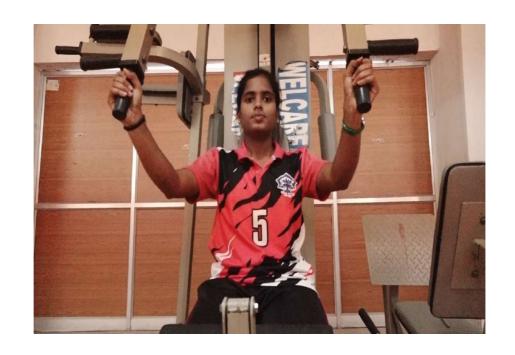

## **GYM PHOTOS**

## DEPARTMENT OF PHYSICAL EDUCATION GYM LIST OF EQUIPMENTS

| No. | Description of Equipment | Available |
|-----|--------------------------|-----------|
| 1   | Treadmill                | 1         |
| 2   | Four Station Multi Gym   | 1         |
| 3   | Barbell Rod              | 3         |
| 4   | Dumbbells                | 13        |
| 5   | Dumbbells Stand          | 1         |
| 6   | Weight Plates            | 12        |
| 7   | Dual Twister             | 2         |
| 8   | Up right bike            | 5         |
| 9   | Leg Press                | 1         |
| 10  | Adjustable Bench         | 1         |
| 11  | Adjustable Sit up Bench  | 1         |
| 12  | Utility Bench            | 1         |
| 13  | Seated Calf Raise        | 1         |
| 14  | Weight plate (Rubber) 4  |           |
| 15  | Abdominal press machine  | 2         |