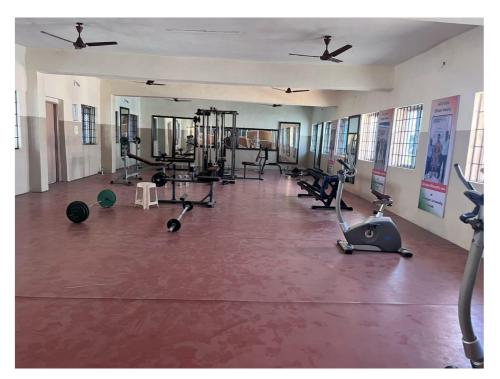

## **GYM PHOTOS**

## DEPARTMENT OF PHYSICAL EDUCATION GYM LIST OF EQUIPMENTS

| No. | Description of Equipment | Available |
|-----|--------------------------|-----------|
| 1   | Treadmill                | 1         |
| 2   | Four Station Multi Gym   | 1         |
| 3   | Barbell Rod              | 3         |
| 4   | Dumbbells                | 13        |
| 5   | Dumbbells Stand          | 1         |
| 6   | Weight Plates            | 12        |
| 7   | Dual Twister             | 2         |
| 8   | Up right bike            | 5         |
| 9   | Leg Press                | 1         |
| 10  | Adjustable Bench         | 1         |
| 11  | Adjustable Sit up Bench  | 1         |
| 12  | Utility Bench            | 1         |
| 13  | Seated Calf Raise        | 1         |
| 14  | Weight plate (Rubber) 4  |           |
| 15  | Abdominal press machine  | 2         |