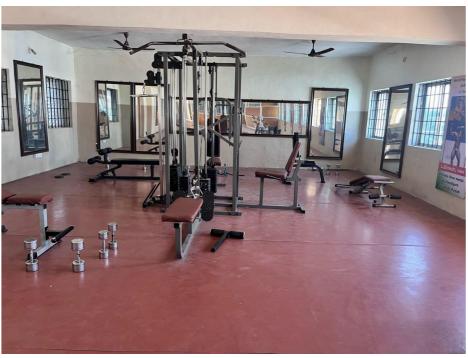

## **GYM PHOTOS**

## DEPARTMENT OF PHYSICAL EDUCATION GYM LIST OF EQUIPMENTS

| No. | Description of Equipment | Available |
|-----|--------------------------|-----------|
| 1   | Treadmill                | 1         |
| 2   | Four Station Multi Gym   | 1         |
| 3   | Barbell Rod              | 3         |
| 4   | Dumbbells                | 13        |
| 5   | Dumbbells Stand          | 1         |
| 6   | Weight Plates            | 12        |
| 7   | Dual Twister             | 2         |
| 8   | Up right bike            | 5         |
| 9   | Leg Press                | 1         |
| 10  | Adjustable Bench         | 1         |
| 11  | Adjustable Sit up Bench  | 1         |
| 12  | Utility Bench            | 1         |
| 13  | Seated Calf Raise        | 1         |
| 14  | Weight plate (Rubber) 4  |           |
| 15  | Abdominal press machine  | 2         |